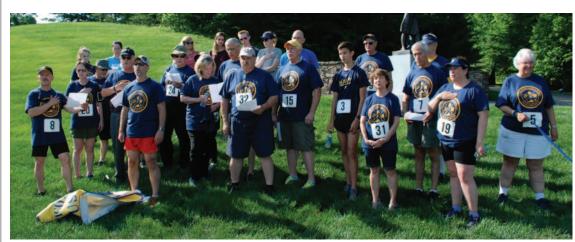

The first is from **Steve Ritacco**. He and Beverly participated in the second annual USNA Quantico Area Chapter "Run to Honor". The purpose of the event was to honor a fallen Naval Academy shipmate, Lieutenant James Surch, Jr, USN, USNA Class of 1977, who was killed on 23 October 1983 in Beirut. The 5K event was held on 27 May 2019 at the National Museum of the Marine Corps. Proceeds from the event fund one scholarship seat at the Naval Academy STEM Camp and sponsor one high school student aspiring to become a midshipman to attend the Naval Academy Summer Seminar.

'73: Members of the Quantico Chapter at the Honor Remembrance Run