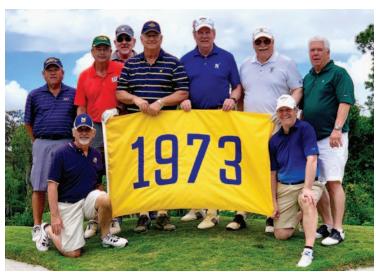

## 73/73 CLASS NEWS

'73: The Annual 28th Company Sponsored Golf Tournament. L to R Kneeling Joe Krisiak, Jim Campbell. L to R Standing Larry Myers, Marv Clott, Chuck Stevens, Doug Rice, George Watt, Dave Stacy, and Chris Myers