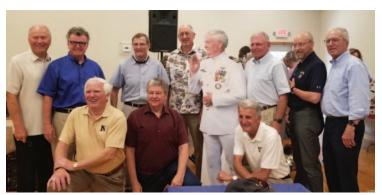

Big Guns Dept. No, dear readers, that guy in the ball cap is not Admiral Nimitz, and this is *not* a reenactment of the signing of the Japanese surrender aboard Missouri in September 1945. Back in late May, a Dining In was arranged aboard New Jersey for Reserve Officers who served out of Philadelphia Read Comm 4. John Nosek (who retired last year as Professor of Computer and Information Sciences at Temple University, and now works full time at the company he founded to help individuals with developmental challenges learn life and vocational skills) learned about it and networked out to a number of Classmates, including Terry Galvin, Glenn Reitinger, Biff Waltman, Bob Pell and Ken Costigan. Interestingly, once upon a time, Ken was Gunnery Officer aboard both New Jersey and lowa during their brief renaissance in the '80s. Needless to say, he provided assistance to the tour guide from the New Jersey's

Board of Directors...who had actually served onboard together for a few weeks. In John's words, "Fun time; beautiful evening. First time for me on a battleship. Quite impressive. They have done a great job restoring *NJ*."

Distinguished Classmates aboard New Jersey: Reitinger, Pell, Waltman, Nosek, Costigan and Galvin.

"But still when two or three shall meet...
" Ten of our Classmates from 34th
Company gathered in Elk Horn, lowa
on 15 June for the Celebration of Life
for Jim O'Keefe... who, as you will
recall, passed away back in February
of this year. It's difficult to put words
to bittersweet events such as this,
but Chris Lee summed it up nicely: